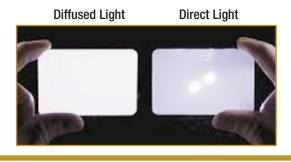

#### **Features & Benefits:**

- Makrolon produces bigger, brighter plants and vegetables
- High light transmission optimizes plant growth
- 100% light diffusion scatters light in greenhouses promoting uniform growth
- Diffusion softens light and reduces harsh solar energy avoiding hot spots that damage plants and makes a comfortable work and living environment
- No Drip feature prevents condensation from forming droplets and dripping on the plants which can spread disease and damage plants
- Promotes higher crop yields and eliminates shadows
- Panel offers privacy while still allowing in natural light for growing
- · Available in Greca, Omega and Roma profiles
- 10 year non prorated warranty on yellowing and breakage caused by hail
- Makrolon High Diffused Polycarbonate Greenhouse Covering 100% Light Diffusion 85% Light Transmission

#### Shadows with clear covering

No shadows with Makrolon HD Soft White