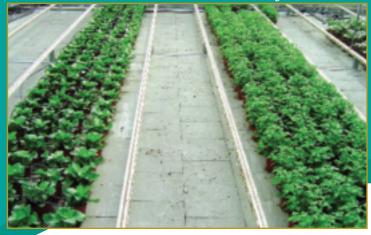

# Greca Corrugated HD Soft White PC Greenhouse Covering

#### **Features & Benefits:**

- Makrolon produces bigger, brighter plants and vegetables
- High light transmission optimizes plant growth
- 100% light diffusion scatters light in greenhouses promoting uniform growth
- Diffusion softens light and reduces harsh solar energy avoiding hot spots that damage plants and makes a comfortable work and living environment
- No Drip feature prevents condensation from forming droplets and dripping on the plants which can spread disease and damage plants
- Promotes higher crop yields and eliminates shadows
- Panel offers privacy while still allowing in natural light for growing
- · Available in Greca, Omega and Roma profiles
- 10 year non prorated warranty on yellowing and breakage caused by hail
- Makrolon High Diffused Polycarbonate Greenhouse Covering 100% Light Diffusion 85% Light Transmission