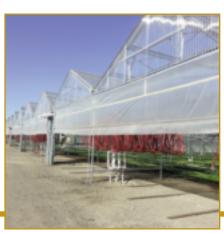

#### Makrolon corrugated polycarbonate panels

are designed for applications requiring a lightweight, rigid covering which is virtually unbreakable while still offering high light transmission.

### **Applications:**

- Sidelights
- Pool & Patio Covers
- Sunrooms

- Skylights
- Canopies
- Vertical Partitions

- Greenhouses
- Walkway Covers
- Dividers

- Garden Sheds
- Carports
- Fencing

| Physical Properties     | ~~~                 |    | ~~~       |        | ~~~                                     |
|-------------------------|---------------------|----|-----------|--------|-----------------------------------------|
|                         | Roma<br>(Sine Wave) |    | Greca     |        | Omega                                   |
| Nominal Width           | 50" & 26"           |    | 50" & 26" |        | 50" & 26"                               |
| Nominal Thickness (mm)  | 0.8                 |    | 0.8       |        | 0.8                                     |
| Corrugation Pitch (mm)  | 76                  |    | 76        |        | 76                                      |
| Corrugation Height (mm) | 18                  |    | 18        |        | 18                                      |
| Weight: lbs/sf          | .23                 |    | .24       |        | .24                                     |
| Colors                  | Clear               | Ор | al        | Bronze | High Diffused<br>HD Soft White          |
| % of Light Transmission | 90                  | 52 | 2         | 48     | PAR Light 85% with 100% Light Diffusion |

# Greca Corrugated HD Soft White PC Greenhouse Covering