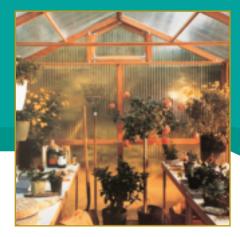

# Greca Corrugated HD Soft White PC Greenhouse Covering

#### **Features & Benefits:**

- Makrolon produces bigger, brighter plants and vegetables
- High light transmission optimizes plant growth
- 100% light diffusion scatters light in greenhouses promoting uniform growth
- Diffusion softens light and reduces harsh solar energy avoiding hot spots that damage plants and makes a comfortable work and living environment
- No Drip feature prevents condensation from forming droplets and dripping on the plants which can spread disease and damage plants
- Promotes higher crop yields and eliminates shadows
- Panel offers privacy while still allowing in natural light for growing
- · Available in Greca, Omega and Roma profiles
- 10 year non prorated warranty on yellowing and breakage caused by hail
- Makrolon High Diffused Polycarbonate Greenhouse Covering 100% Light Diffusion 85% Light Transmission