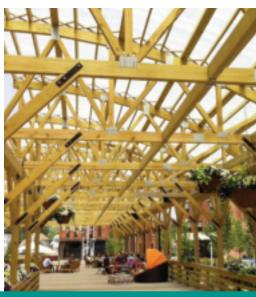

### **Applications:**

- Sidelights
- Pool & Patio Covers
- Sunrooms

- Skylights
- Canopies
- Vertical Partitions

- Greenhouses
- Walkway Covers
- Dividers

- Garden Sheds
- Carports
- Fencing

| Physical Properties     | ~~~                 |    | ~~~       |        | ~~~                                     |
|-------------------------|---------------------|----|-----------|--------|-----------------------------------------|
|                         | Roma<br>(Sine Wave) |    | Greca     |        | Omega                                   |
| Nominal Width           | 50" & 26"           |    | 50" & 26" |        | 50" & 26"                               |
| Nominal Thickness (mm)  | 0.8                 |    | 0.8       |        | 0.8                                     |
| Corrugation Pitch (mm)  | 76                  |    | 76        |        | 76                                      |
| Corrugation Height (mm) | 18                  |    | 18        |        | 18                                      |
| Weight: lbs/sf          | .23                 |    | .24       |        | .24                                     |
| Colors                  | Clear               | Ор | al        | Bronze | High Diffused<br>HD Soft White          |
| % of Light Transmission | 90                  | 52 | 2         | 48     | PAR Light 85% with 100% Light Diffusion |

#### **Features & Benefits:**

- Makrolon produces bigger, brighter plants and vegetables
- High light transmission optimizes plant growth
- 100% light diffusion scatters light in greenhouses promoting uniform growth
- Diffusion softens light and reduces harsh solar energy avoiding hot spots that damage plants and makes a comfortable work and living environment
- No Drip feature prevents condensation from forming droplets and dripping on the plants which can spread disease and damage plants
- Promotes higher crop yields and eliminates shadows
- Panel offers privacy while still allowing in natural light for growing
- · Available in Greca, Omega and Roma profiles
- 10 year non prorated warranty on yellowing and breakage caused by hail
- Makrolon High Diffused Polycarbonate Greenhouse Covering 100% Light Diffusion 85% Light Transmission