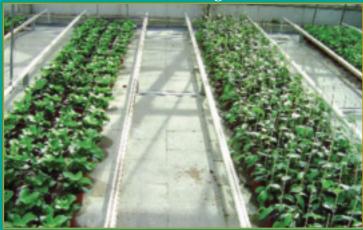

#### **Features & Benefits:**

- Makrolon produces bigger, brighter plants and vegetables
- High light transmission optimizes plant growth
- 100% light diffusion scatters light in greenhouses promoting uniform growth
- Diffusion softens light and reduces harsh solar energy avoiding hot spots that damage plants and makes a comfortable work and living environment
- No Drip feature prevents condensation from forming droplets and dripping on the plants which can spread disease and damage plants
- Promotes higher crop yields and eliminates shadows
- Panel offers privacy while still allowing in natural light for growing
- · Available in Greca, Omega and Roma profiles
- 10 year non prorated warranty on yellowing and breakage caused by hail
- Makrolon High Diffused Polycarbonate Greenhouse Covering 100% Light Diffusion 85% Light Transmission

#### Shadows with clear covering

No shadows with Makrolon HD Soft White