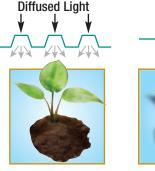

#### **Features & Benefits:**

- Makrolon produces bigger, brighter plants and vegetables
- High light transmission optimizes plant growth
- 100% light diffusion scatters light in greenhouses promoting uniform growth
- Diffusion softens light and reduces harsh solar energy avoiding hot spots that damage plants and makes a comfortable work and living environment
- No Drip feature prevents condensation from forming droplets and dripping on the plants which can spread disease and damage plants
- Promotes higher crop yields and eliminates shadows
- Panel offers privacy while still allowing in natural light for growing
- · Available in Greca, Omega and Roma profiles
- 10 year non prorated warranty on yellowing and breakage caused by hail
- Makrolon High Diffused Polycarbonate Greenhouse Covering 100% Light Diffusion 85% Light Transmission