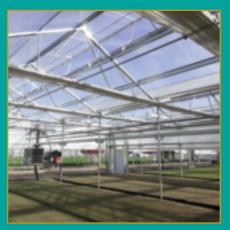

# Greca Corrugated HD Soft White PC Greenhouse Covering

#### **Features & Benefits:**

- Makrolon produces bigger, brighter plants and vegetables
- High light transmission optimizes plant growth
- 100% light diffusion scatters light in greenhouses promoting uniform growth
- Diffusion softens light and reduces harsh solar energy avoiding hot spots that damage plants and makes a comfortable work and living environment
- No Drip feature prevents condensation from forming droplets and dripping on the plants which can spread disease and damage plants
- Promotes higher crop yields and eliminates shadows
- Panel offers privacy while still allowing in natural light for growing
- · Available in Greca, Omega and Roma profiles
- 10 year non prorated warranty on yellowing and breakage caused by hail
- Makrolon High Diffused Polycarbonate Greenhouse Covering 100% Light Diffusion 85% Light Transmission