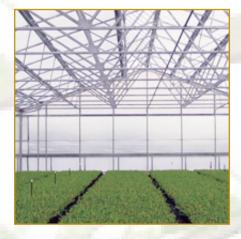

# Greca Corrugated HD Soft White PC Greenhouse Covering

#### **Features & Benefits:**

- Makrolon produces bigger, brighter plants and vegetables
- High light transmission optimizes plant growth
- 100% light diffusion scatters light in greenhouses promoting uniform growth
- Diffusion softens light and reduces harsh solar energy avoiding hot spots that damage plants and makes a comfortable work and living environment
- No Drip feature prevents condensation from forming droplets and dripping on the plants which can spread disease and damage plants
- Promotes higher crop yields and eliminates shadows
- Panel offers privacy while still allowing in natural light for growing
- · Available in Greca, Omega and Roma profiles
- 10 year non prorated warranty on yellowing and breakage caused by hail
- Makrolon High Diffused Polycarbonate Greenhouse Covering 100% Light Diffusion 85% Light Transmission