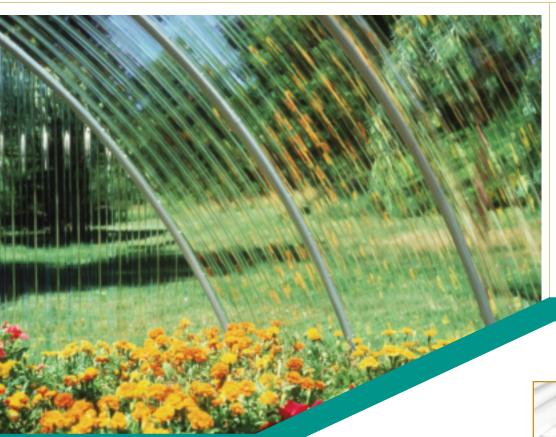

#### Makrolon corrugated polycarbonate panels

are designed for applications requiring a lightweight, rigid covering which is virtually unbreakable while still offering high light transmission.

### **Applications:**

- Sidelights
- Pool & Patio Covers
- Sunrooms

- Skylights
- Canopies
- Vertical Partitions

- Greenhouses
- Walkway Covers
- Dividers

- Garden Sheds
- Carports
- Fencing

| Physical Properties     | ~~~                 |    | ~~~       |        | ~~~                                     |
|-------------------------|---------------------|----|-----------|--------|-----------------------------------------|
|                         | Roma<br>(Sine Wave) |    | Greca     |        | Omega                                   |
| Nominal Width           | 50" & 26"           |    | 50" & 26" |        | 50" & 26"                               |
| Nominal Thickness (mm)  | 0.8                 |    | 0.8       |        | 0.8                                     |
| Corrugation Pitch (mm)  | 76                  |    | 76        |        | 76                                      |
| Corrugation Height (mm) | 18                  |    | 18        |        | 18                                      |
| Weight: lbs/sf          | .23                 |    | .24       |        | .24                                     |
| Colors                  | Clear               | Ор | al        | Bronze | High Diffused<br>HD Soft White          |
| % of Light Transmission | 90                  | 52 | 2         | 48     | PAR Light 85% with 100% Light Diffusion |